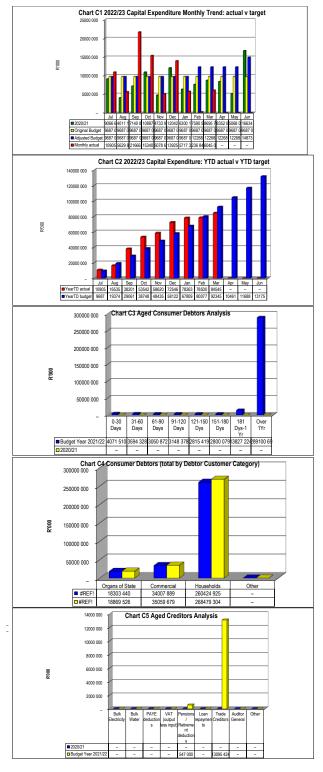

|                 |                     |             |                 |                     |   |
|--------------------|----------------------------|---|----------------|-----------------|---------------------|-------------|-----------------|---------------------|---|
|                    | Bulk Electricity Bulk Wate | r | PAYE deduction | VAT (output les | Pensions / Retir Lo | an repaymen | Trade Creditors | Auditor Genera Othe | r |
| 2020/21            | -                          | - | -              | -               | -                   | -           | -               | -                   |   |
| Budget Year 2021/: | _                          | _ | _              | _               | 547                 | _           | 13 095          | _                   |   |